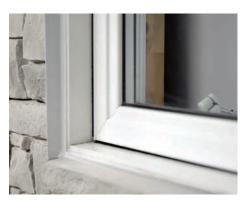

#### **WINDOW SILL**

32 in. x 4 in. x 2 in. (81.28 cm x 10.16 cm x 5.08 cm)

#### **SILL**

32 in. x 4 in. x 2 in. (81.28 cm x 10.16 cm x 5.08 cm)

#### Self-aligning and self-blocking system

- · Easy to install
- Structurally strong

For new construction or renovation, three options are available. The simplest is to rely directly on the window frame with a silicone joint. The addition of an aluminum trim (or jamb) is an option that adds an aesthetic touch to your home.

Straight finish with silicone seal

Finish with aluminum trim

Finish with window sill, trim and jamb