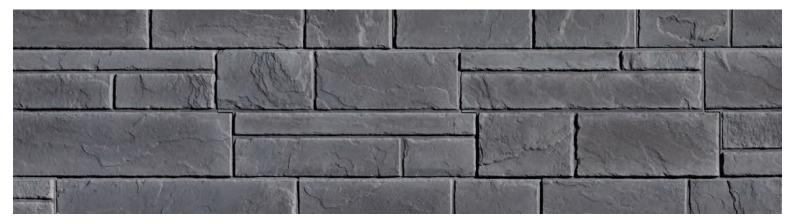

HORIZON COLLECTION - BASALTO

HORIZON COLLECTION - CARBO

HORIZON COLLECTION - GRIO

Horizon Collection can be easily installed in modular or linear patterns to create the look you want.