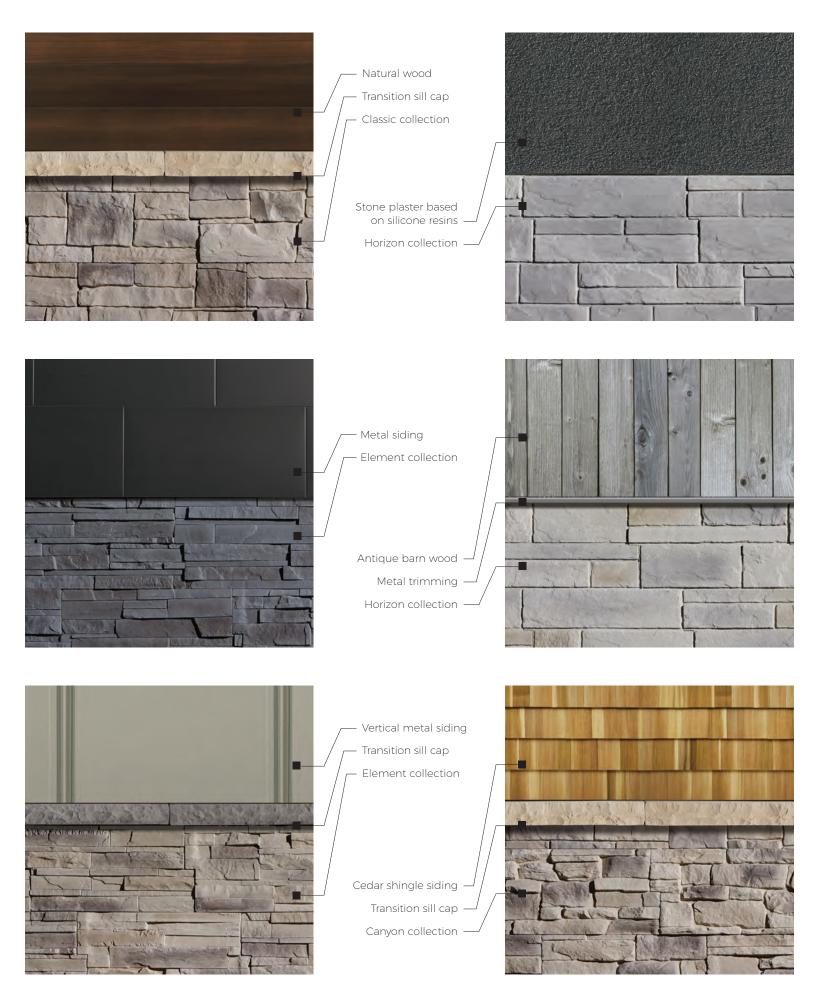

HORIZON COLLECTION - BASALTO

HORIZON COLLECTION - CARBO

HORIZON COLLECTION - GRIO

Horizon Collection can be easily installed in modular or linear patterns to create the look you want.

# **CLASSIC** COLLECTION

This timeless, classic style makes traditional beauty affordable.
The Classic collection is available in a range of natural colors offering countless possibilities for enhancing the appearance of your home.

**CLASSIC** COLLECTION - **BASALTO** 

**CLASSIC** COLLECTION - CARBO

**CLASSIC** COLLECTION - **GRAPHO** 

**CLASSIC** COLLECTION - **TERO** 

# **ELEMENT COLLECTION**

Inspired by the great cities of Europe, Element is a contemporary stone whose beautiful, pure lines blend structure and design.

100% RENOVATION

**ELEMENT** COLLECTION - **OXO** 

**ELEMENT** COLLECTION - CARBO

# **CANYON COLLECTION**

Evoking nature and the great outdoors, Canyon Collection's shape and lines have the versatility to improve any look or architectural design.

**CANYON COLLECTION - CARBO** 

CANYON COLLECTION - TERO