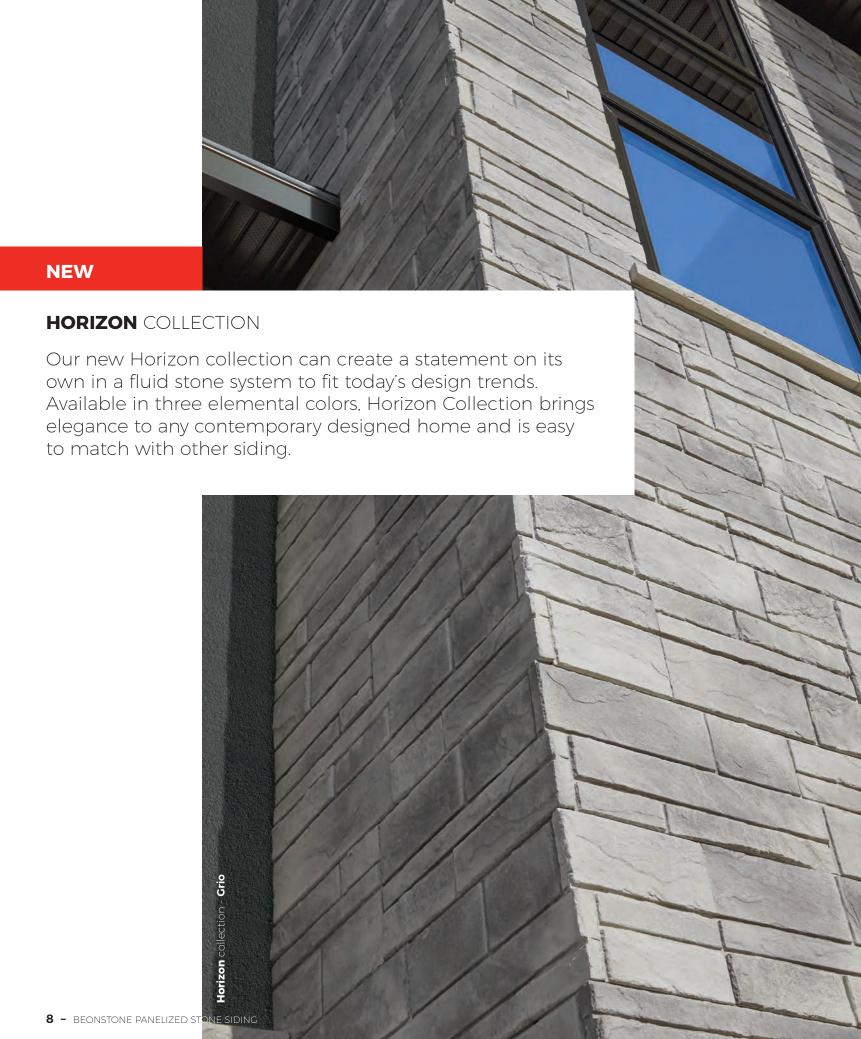

# **INSPIRED BY NATURE**

This innovative product's unique design combines the refined appearance of stone with simple, efficient installation and unsurpassed performance. In just a few easy steps, you can complete indoor and outdoor projects that will improve the appearance of your property for years to come.

HORIZON COLLECTION - BASALTO

HORIZON COLLECTION - CARBO

HORIZON COLLECTION - GRIO

Horizon Collection can be easily installed in modular or linear patterns to create the look you want.