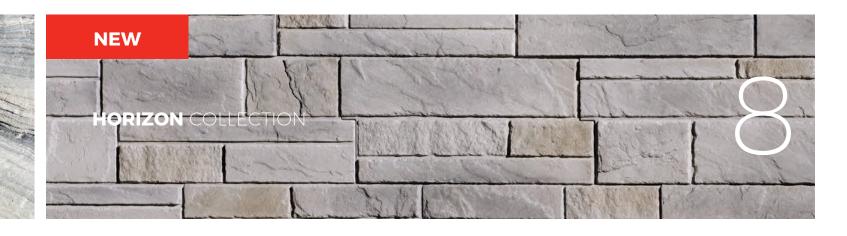

HORIZON COLLECTION - BASALTO

HORIZON COLLECTION - CARBO

HORIZON COLLECTION - GRIO

Horizon Collection can be easily installed in modular or linear patterns to create the look you want.