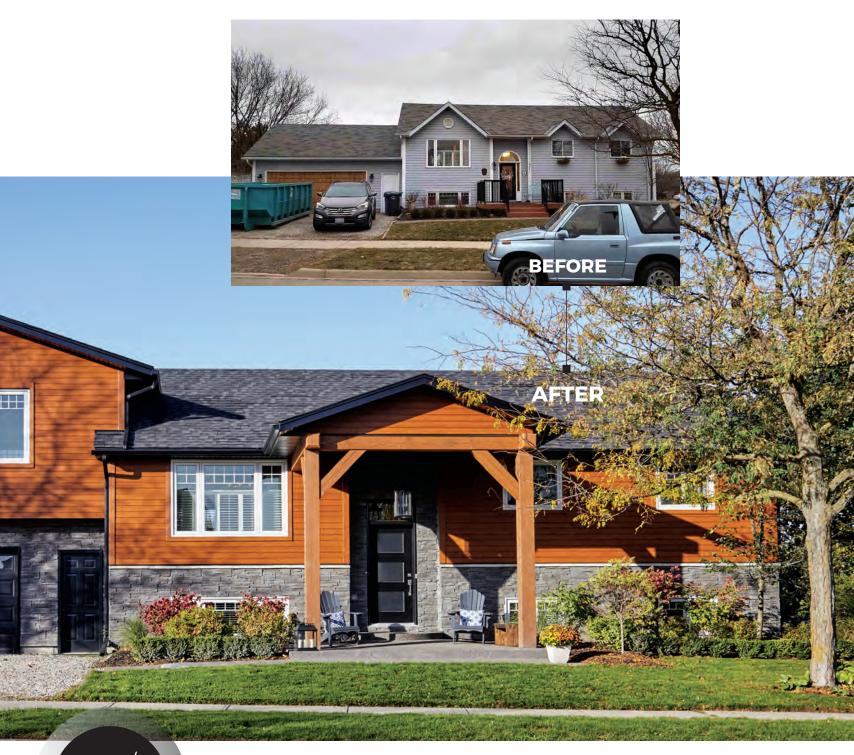

Discover the world of **Beonstone**, a world of distinctive products for creating or transforming a living space—in just a few hours! Lend your home an incomparable touch of style and elegance with the natural look of Beonstone panelized stone siding.

#### **ELEGANT**

No other product has more style.

Give your home the distinctive beauty you have always dreamed of. All of our trendy European siding perfectly reproduces the look of natural stone and is synonymous with elegance and comfort. Available in four unique collections that blend perfectly with most current materials for a simply spectacular result!

#### **EASY TO INSTALL**

Nothing installs easier or better.

When it comes time to renovate, you will be amazed how easy it is to install Beonstone products. The stone siding panels are light and easy to handle. Just set them in place and screw them on. It's that simple! In just a few hours, the architectural style of a room or even your whole house will have a fresh new look!

#### **PERFECT ADDED VALUE**

Nothing offers greater value.

The distinctive and warm appeal of natural stone is available for a fraction of the cost! No one will be able to tell the difference—you alone will know that the secret is Beonstone panelized stone siding.