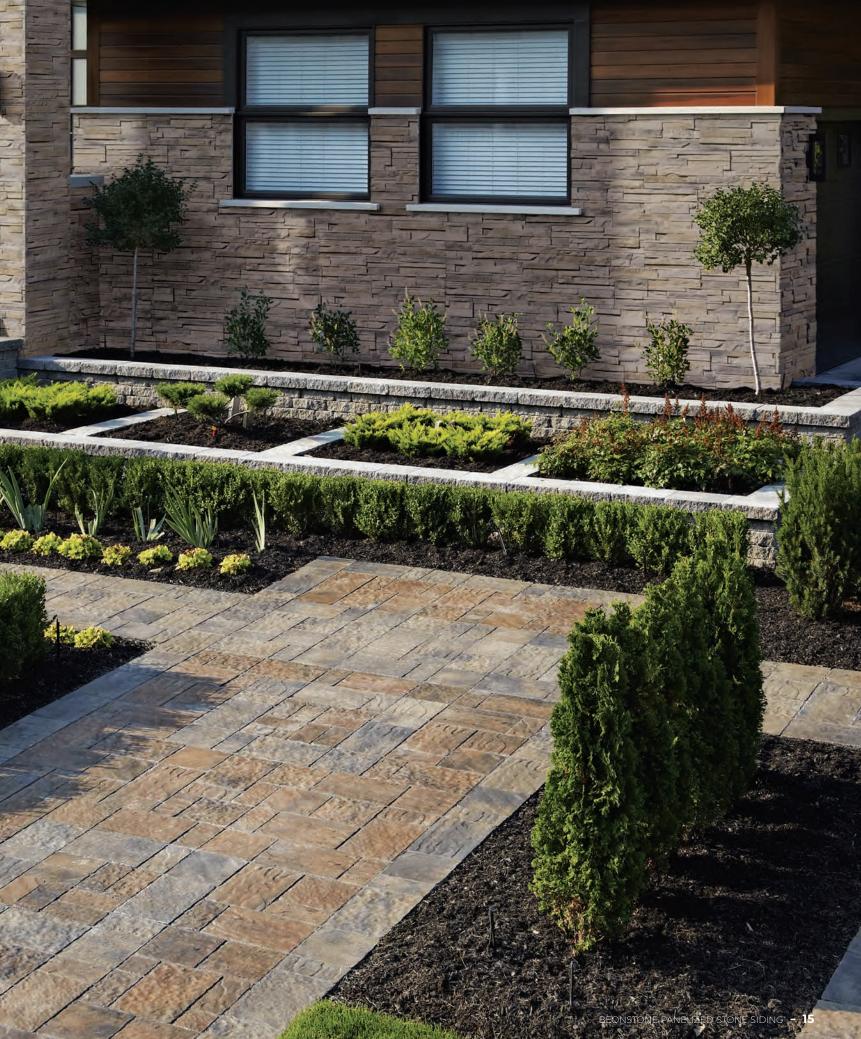

#### **BEONSTONE PANELIZED STONE SIDING**

24 in. x 12 in. x Variable (60.96 cm x 30.48 cm x Variable)