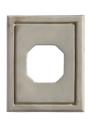

he product colors in this brochure are as true as photography and printing will allow. We strongly suggest, however, that you base your final choice of product color on an actual sample rather than on the images in the brochure. Some pictures are simulated.











#### **BEONSTONE PANELIZED STONE SIDING**

24 in. x 12 in. x Variable (60.96 cm x 30.48 cm x Variable)



#### **COLORS**

All accessories are available in three colors





GREY



BLACK

BEIGE

#### **WINDOW SILL**

32 in. x 4 in. x 2 in. (81.28 cm x 10.16 cm x 5.08 cm)



#### **SILL**

32 in. x 4 in. x 2 in. (81.28 cm x 10.16 cm x 5.08 cm)





#### **KEYSTONE**

10 in. x 7 ½ / 6 ½ in. x 2 ½ in. (25.4 cm x 19.05 / 16.51 cm x 6.35 cm)









#### LIGHT FIXTURE STONE

10 in. x 8 in. x 2 in. (25.4 cm x 20 cm x 5.08 cm)







#### **RECEPTACLE STONE**

8 in. x 6 in. x 2 in. (20 cm x 15.24 cm x 5.08 cm)













# AN UNPRECEDENTED EASE OF INSTALLATION

No mortar, no glue and no mess.

The Beonstone panelized stone siding concept offers a truly unique design. A few simple tools are all you need to complete stylish and durable interior or exterior projects. With light, easy-to-use Beonstone panelized stone siding, installation has never been easier. Simply clip in place and fasten—that's all it takes.

# No mortar, no glue, no mess.





There are no specific structural requirements. You can install the panels inside or outside directly on a partition wall or concrete foundation. If you wish, you can begin by installing compressed panels for better insulation.

Standard framed wall with sheeting



Standar