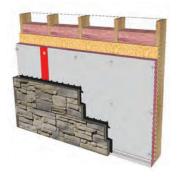

# AN UNPRECEDENTED EASE OF INSTALLATION

No mortar, no glue and no mess.

The Beonstone panelized stone siding concept offers a truly unique design. A few simple tools are all you need to complete stylish and durable interior or exterior projects. With light, easy-to-use Beonstone panelized stone siding, installation has never been easier. Simply clip in place and fasten—that's all it takes.

# No mortar, no glue, no mess.

There are no specific structural requirements. You can install the panels inside or outside directly on a partition wall or concrete foundation. If you wish, you can begin by installing compressed panels for better insulation.

Standard framed wall with sheeting

Standard framed wall with OSB or plywood

Standard framed wall with OSB or plywood and rigid insulation

Foundation