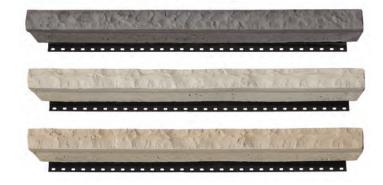

#### **WINDOW SILL**

32 in. x 4 in. x 2 in. (81.28 cm x 10.16 cm x 5.08 cm)

#### **SILL**

32 in. x 4 in. x 2 in. (81.28 cm x 10.16 cm x 5.08 cm)

#### **KEYSTONE**

10 in. x 7 ½ / 6 ½ in. x 2 ½ in. (25.4 cm x 19.05 / 16.51 cm x 6.35 cm)