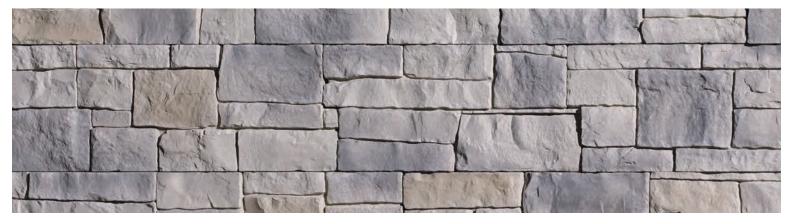

HORIZON COLLECTION - BASALTO

HORIZON COLLECTION - CARBO

HORIZON COLLECTION - GRIO

Horizon Collection can be easily installed in modular or linear patterns to create the look you want.