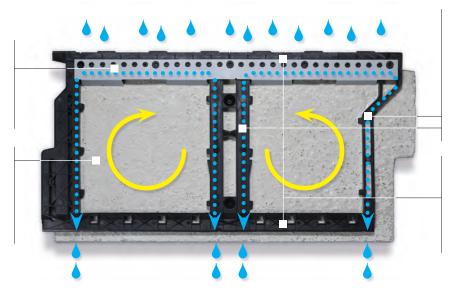

### D.RAIN PATENTED SYSTEM

The D.RAIN system built into the back of every panel automatically aligns, blocks and anchors the panel and provides for safe drainage in the event of water infiltration.

#### Mechanical anchoring system

- · Firmly fixed to structure by metal frame
- · Maximum stability

#### **Colored concrete**

- · Will not discolor
- · Color remains intact even if the panel is damaged

#### Drainage and air flow

- · Prevents excess humidity and mildew
- · An air space allows the wall to ventilate
- · Prevents water infiltration from contact with wall structure

#### Self-aligning and self-blocking system

- · Easy to install
- Structurally strong

For new construction or renovation, three options are available. The simplest is to rely directly on the window frame with a silicone joint. The addition of an aluminum trim (or jamb) is an option that adds an aesthetic touch to your home.