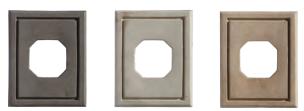

The product colors in this brochure are as true as photography and printing will allow. We strongly suggest, however, that you base your final choice of product color on an actual sample rather than on the images in the brochure. Some pictures are simulated.











#### **BEONSTONE PANELIZED STONE SIDING**

24 in. x 12 in. x Variable (60.96 cm x 30.48 cm x Variable)



#### **COLORS**

All accessories are available in three colors





GREY



BLACK

BEIGE

#### **WINDOW SILL**

32 in. x 4 in. x 2 in. (81.28 cm x 10.16 cm x 5.08 cm)



#### **SILL**

32 in. x 4 in. x 2 in. (81.28 cm x 10.16 cm x 5.08 cm)





#### **KEYSTONE**

10 in. x 7 ½ / 6 ½ in. x 2 ½ in. (25.4 cm x 19.05 / 16.51 cm x 6.35 cm)









#### LIGHT FIXTURE STONE

10 in. x 8 in. x 2 in. (25.4 cm x 20 cm x 5.08 cm)







#### **RECEPTACLE STONE**

8 in. x 6 in. x 2 in. (20 cm x 15.24 cm x 5.08 cm)













# AN UNPRECEDENTED EASE OF INSTALLATION

No mortar, no glue and no mess.

The Beonstone panelized stone siding concept offers a truly unique design. A few simple tools are all you need to complete stylish and durable interior or exterior projects. With light, easy-to-use Beonstone panelized stone siding, installation has never been easier. Simply clip in place and fasten—that's all it takes.

# No mortar, no glue, no mess.





There are no specific structural requirements. You can install the panels inside or outside directly on a partition wall or concrete foundation. If you wish, you can begin by installing compressed panels for better insulation.

Standard framed wall with sheeting



Stand