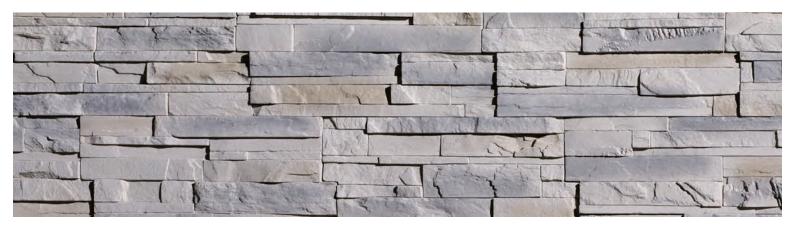

HORIZON COLLECTION - BASALTO

HORIZON COLLECTION - CARBO

HORIZON COLLECTION - GRIO

Horizon Collection can be easily installed in modular or linear patterns to create the look you want.