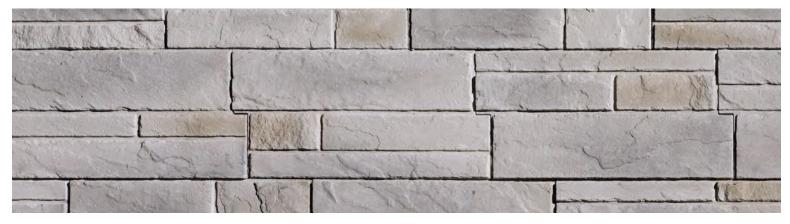

HORIZON COLLECTION - BASALTO

HORIZON COLLECTION - CARBO

HORIZON COLLECTION - GRIO

Horizon Collection can be easily installed in modular or linear patterns to create the look you want.