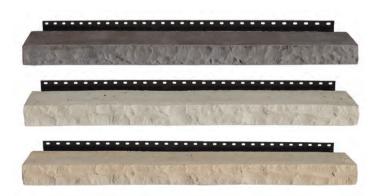

#### **WINDOW SILL**

32 in. x 4 in. x 2 in. (81.28 cm x 10.16 cm x 5.08 cm)

#### **SILL**

32 in. x 4 in. x 2 in. (81.28 cm x 10.16 cm x 5.08 cm)

#### **KEYSTONE**

10 in. x 7 ½ / 6 ½ in. x 2 ½ in. (25.4 cm x 19.05 / 16.51 cm x 6.35 cm)