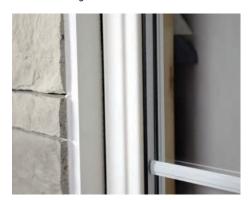

#### Self-aligning and self-blocking system

- · Easy to install
- Structurally strong

For new construction or renovation, three options are available. The simplest is to rely directly on the window frame with a silicone joint. The addition of an aluminum trim (or jamb) is an option that adds an aesthetic touch to your home.

Straight finish with silicone seal

Finish with aluminum trim

Finish with window sill, trim and jamb