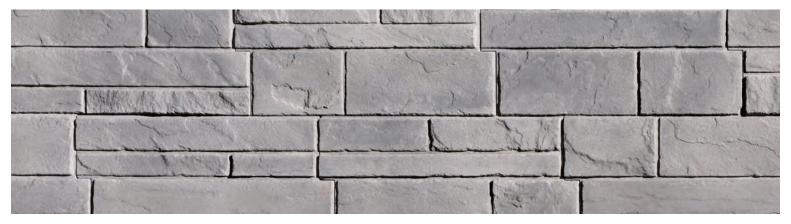

HORIZON COLLECTION - BASALTO

HORIZON COLLECTION - CARBO

HORIZON COLLECTION - GRIO

Horizon Collection can be easily installed in modular or linear patterns to create the look you want.