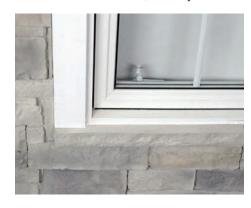

#### **WINDOW SILL**

32 in. x 4 in. x 2 in. (81.28 cm x 10.16 cm x 5.08 cm)

#### **SILL**

32 in. x 4 in. x 2 in. (81.28 cm x 10.16 cm x 5.08 cm)

#### Self-aligning and self-blocking system

- · Easy to install
- Structurally strong

For new construction or renovation, three options are available. The simplest is to rely directly on the window frame with a silicone joint. The addition of an aluminum trim (or jamb) is an option that adds an aesthetic touch to your home.

Straight finish with silicone seal

Finish with aluminum trim

Finish with window sill, trim and jamb