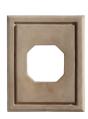

product colors in this brochure are as true as photography and printing will allow. We strongly suggest, however, that you base your final choice of product color on an actual sample rather than on the images in the brochure. Some pictures are simulated.











#### **BEONSTONE PANELIZED STONE SIDING**

24 in. x 12 in. x Variable (60.96 cm x 30.48 cm x Variable)



#### **COLORS**

All accessories are available in three colors





GREY



BLACK

BEIGE

#### **WINDOW SILL**

32 in. x 4 in. x 2 in. (81.28 cm x 10.16 cm x 5.08 cm)



#### **SILL**

32 in. x 4 in. x 2 in. (81.28 cm x 10.16 cm x 5.08 cm)





#### **KEYSTONE**

10 in. x 7 ½ / 6 ½ in. x 2 ½ in. (25.4 cm x 19.05 / 16.51 cm x 6.35 cm)









#### LIGHT FIXTURE STONE

10 in. x 8 in. x 2 in. (25.4 cm x 20 cm x 5.08 cm)







#### **RECEPTACLE STONE**

8 in. x 6 in. x 2 in. (20 cm x 15.24 cm x 5.08 cm)













# AN UNPRECEDENTED EASE OF INSTALLATION

No mortar, no glue and no mess.

The Beonstone panelized stone siding concept offers a truly unique design. A few simple tools are all you need to complete stylish and durable interior or exterior projects. With light, easy-to-use Beonstone panelized stone siding, installation has never been easier. Simply clip in place and fasten—that's all it takes.

# No mortar, no glue, no mess.





There are no specific structural requirements. You can install the panels inside or outside directly on a partition wall or concrete foundation. If you wish, you can begin by installing compressed panels for better insulation.

Standard framed wall with sheeting



Standard