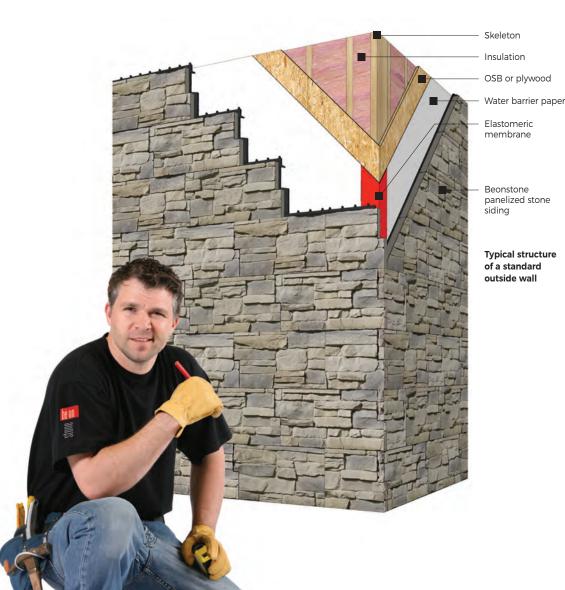

### **HIGH-PERFORMANCE**

Beonstone—the ideal product!

Durable and versatile, Beonstone panelized stone siding products are designed for both interior and exterior applications, thanks to their integrated drainage system. No particular structure is required: the siding you choose can be installed directly onto a standard framed wall and works with any type of building. Thinking of renovating or building?

# AN UNPRECEDENTED EASE OF INSTALLATION

No mortar, no glue and no mess.

The Beonstone panelized stone siding concept offers a truly unique design. A few simple tools are all you need to complete stylish and durable interior or exterior projects. With light, easy-to-use Beonstone panelized stone siding, installation has never been easier. Simply clip in place and fasten—that's all it takes.

# No mortar, no glue, no mess.

There are no specific structural requirements. You can install the panels inside or outside directly on a partition wall or concrete foundation. If you wish, you can begin by installing compressed panels for better insulation.

### D.RAIN PATENTED SYSTEM

The D.RAIN system built into the back of every panel automatically aligns, blocks and anchors the panel and provides for safe drainage in the event of water infiltration.

#### Mechanical anchoring system

- · Firmly fixed to structure by metal frame
- · Maximum stability

#### **Colored concrete**

- · Will not discolor
- · Color remains intact even if the panel is damaged

#### Drainage and air flow

- · Prevents excess humidity and mildew
- · An air space allows the wall to ventilate
- · Prevents water infiltration from contact with wall structure

#### Self-aligning and self-blocking system

- · Easy to install
- Structurally strong

For new construction or renovation, three options are available. The simplest is to rely directly on the window frame with a silicone joint. The addition of an aluminum trim (or jamb) is an option that adds an aesthetic touch to your home.