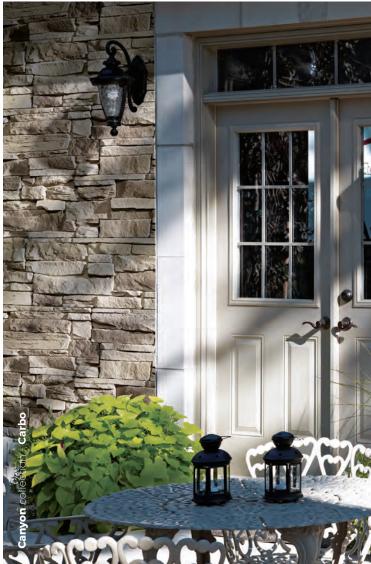

HORIZON COLLECTION - BASALTO

HORIZON COLLECTION - CARBO

HORIZON COLLECTION - GRIO

Horizon Collection can be easily installed in modular or linear patterns to create the look you want.