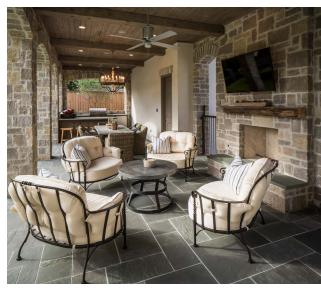

### Isokern<sup>®</sup> Fireplaces & Chimneys ADDING WARMTH, ELEGANCE TO LIVING ROOMS AND OUTDOOR KITCHENS

Made of pumice extracted from Iceland's Mt. Hekla volcano, Isokern®'s high-end modular fireplaces possess remarkable refractive properties that distribute heatback into a room. Isokern® fireplaces often take less than a day to install, with indoor and outdoor models and both wood- and gas-burning options available.

Learn more about Isokern® Fireplaces & Chimneys.