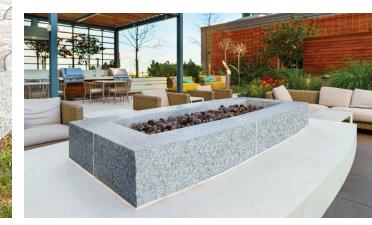

## Aura Natural Landscapes WORLD CLASS STONE AND DESIGN SUPPORT

Aura's deep assortment of granites, sandstones, marbles and other natural stone varieties are available in colors ranging from classic speckled grays to ruddy earth tones, all competitively priced. Its extensive network of suppliers from quarries around the world ensures your orders will be promptly fulfilled, whether for patios, steps, poolside pavers, pebble edging, walkways or other projects.

Learn more about Aura Natural Landscapes.