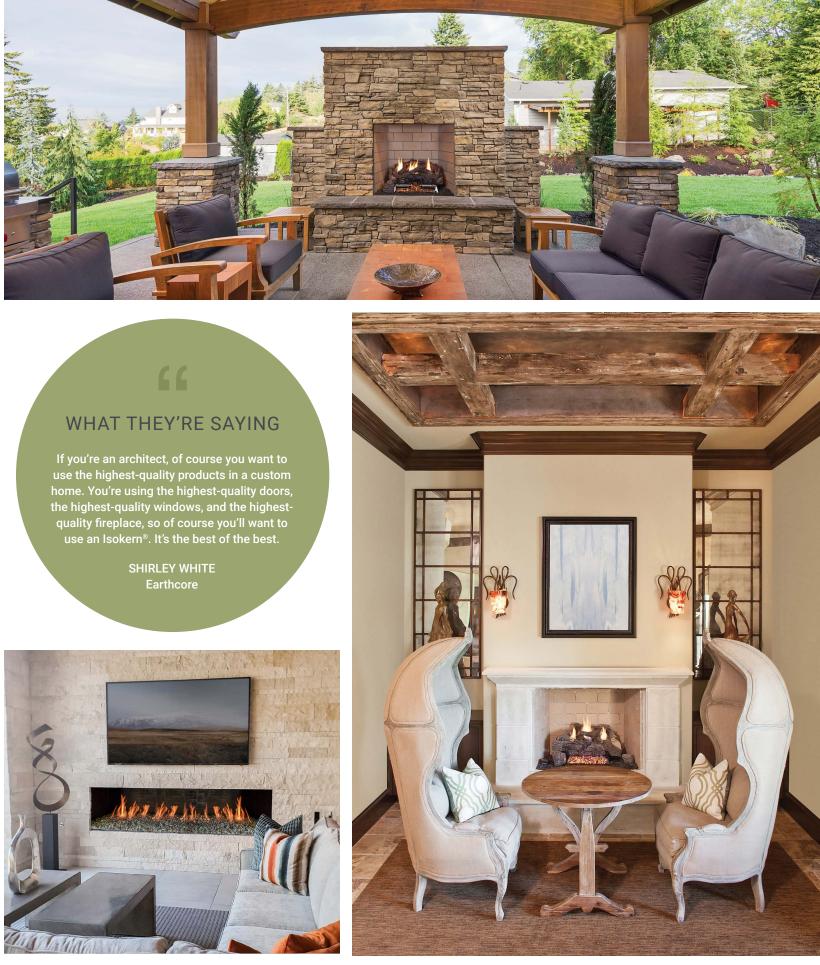

### WHAT THEY'RE SAYING

The product came pre-cut, pre-measured ineach pallet to fit the pattern; the material was gaged and thermaled on top; the joints wereperfect. The installation was really quick.

> CYSILIA SCHAUB Landscape Designer

### Isokern<sup>®</sup> Fireplaces & Chimneys ADDING WARMTH, ELEGANCE TO LIVING ROOMS AND OUTDOOR KITCHENS

Made of pumice extracted from Iceland's Mt. Hekla volcano, Isokern®'s high-end modular fireplaces possess remarkable refractive properties that distribute heatback into a room. Isokern® fireplaces often take less than a day to install, with indoor and outdoor models and both wood- and gas-burning options available.

Learn more about Isokern® Fireplaces & Chimneys.