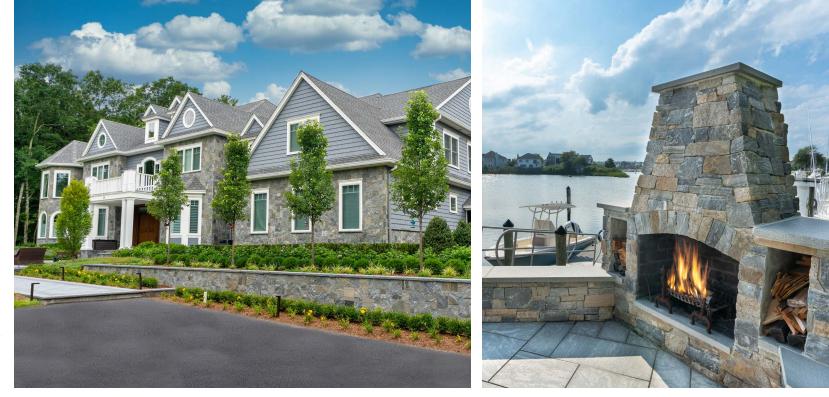

## Aura Natural Landscapes WORLD CLASS STONE AND DESIGN SUPPORT

Aura's deep assortment of granites, sandstones, marbles and other natural stone varieties are available in colors ranging from classic speckled grays to ruddy earth tones, all competitively priced. Its extensive network of suppliers from quarries around the world ensures your orders will be promptly fulfilled, whether for patios, steps, poolside pavers, pebble edging, walkways or other projects.

Learn more about Aura Natural Landscapes.