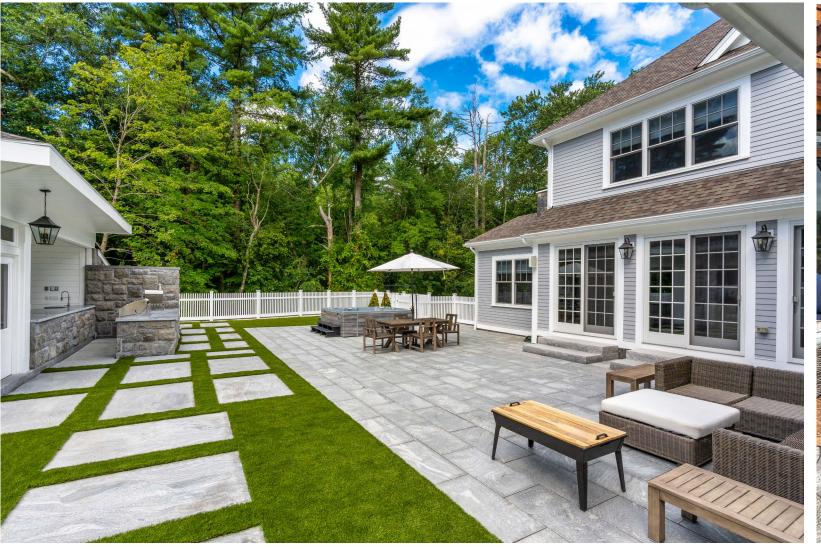

## Aura Natural Landscapes WORLD CLASS STONE AND DESIGN SUPPORT

Aura's deep assortment of granites, sandstones, marbles and other natural stone varieties are available in colors ranging from classic speckled grays to ruddy earth tones, all competitively priced. Its extensive network of suppliers from quarries around the world ensures your orders will be promptly fulfilled, whether for patios, steps, poolside pavers, pebble edging, walkways or other projects.

Learn more about Aura Natural Landscapes.