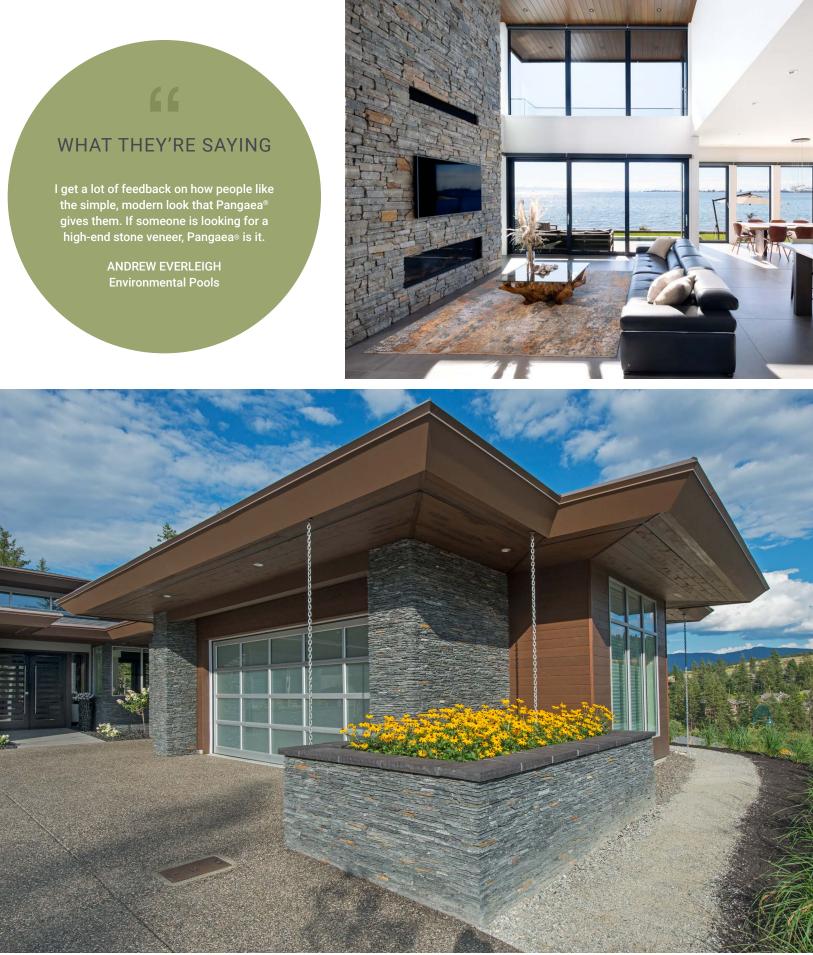

### LUXURY VENEER ENGINEERED FOR FLAWLESS INSTALLATION

Pangaea® stones are pre-cut, tooled and trimmed to seamlessly fit together, paving the way for perfect installations. Each pallet comes pre-arranged with an optimal balance of colors and sizes, saving time and money before the first stone is even installed. Stones are available in seven unique patterns, each with multiple color options, ensuring there's an ideal stone style for every project.

Learn more about Pangaea Natural Stone.

PANGAEĂ

high-end stone veneer, Pangaea® is it.

### WHAT THEY'RE SAYING

The product came pre-cut, pre-measured ineach pallet to fit the pattern; the material was gaged and thermaled on top; the joints wereperfect. The installation was really quick.

> CYSILIA SCHAUB Landscape Designer