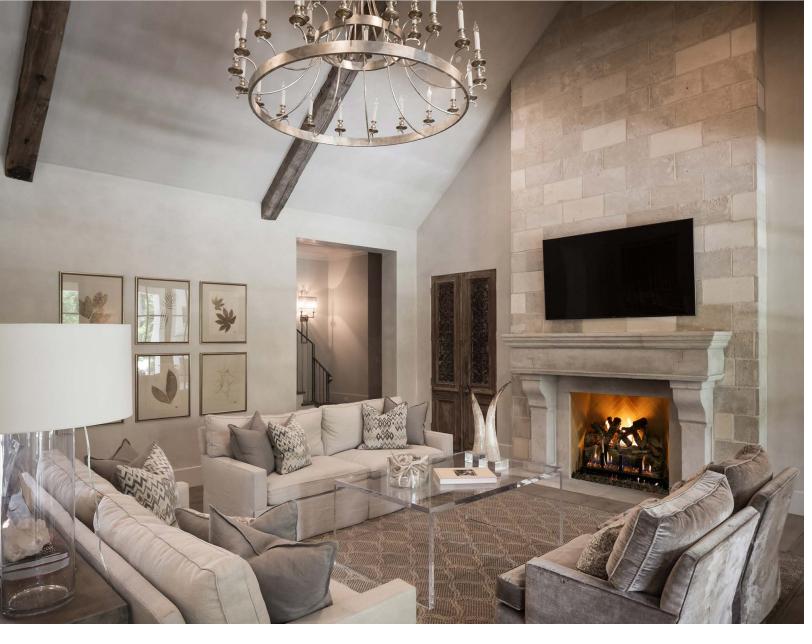

### Isokern<sup>®</sup> Fireplaces & Chimneys ADDING WARMTH, ELEGANCE TO LIVING ROOMS AND OUTDOOR KITCHENS

Made of pumice extracted from Iceland's Mt. Hekla volcano, Isokern®'s high-end modular fireplaces possess remarkable refractive properties that distribute heatback into a room. Isokern® fireplaces often take less than a day to install, with indoor and outdoor models and both wood- and gas-burning options available.

Learn more about Isokern® Fireplaces & Chimneys.