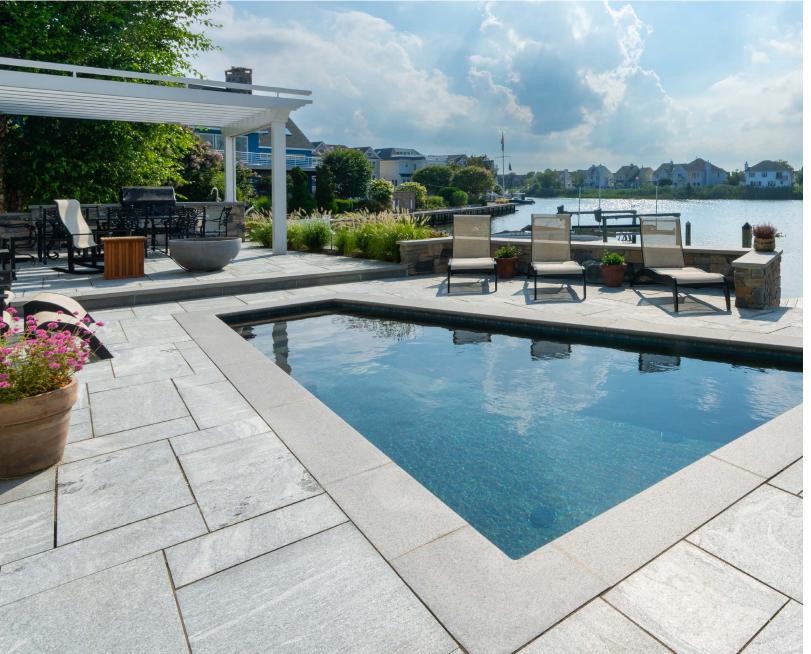

## Aura Natural Landscapes WORLD CLASS STONE AND DESIGN SUPPORT

Aura's deep assortment of granites, sandstones, marbles and other natural stone varieties are available in colors ranging from classic speckled grays to ruddy earth tones, all competitively priced. Its extensive network of suppliers from quarries around the world ensures your orders will be promptly fulfilled, whether for patios, steps, poolside pavers, pebble edging, walkways or other projects.

Learn more about Aura Natural Landscapes.