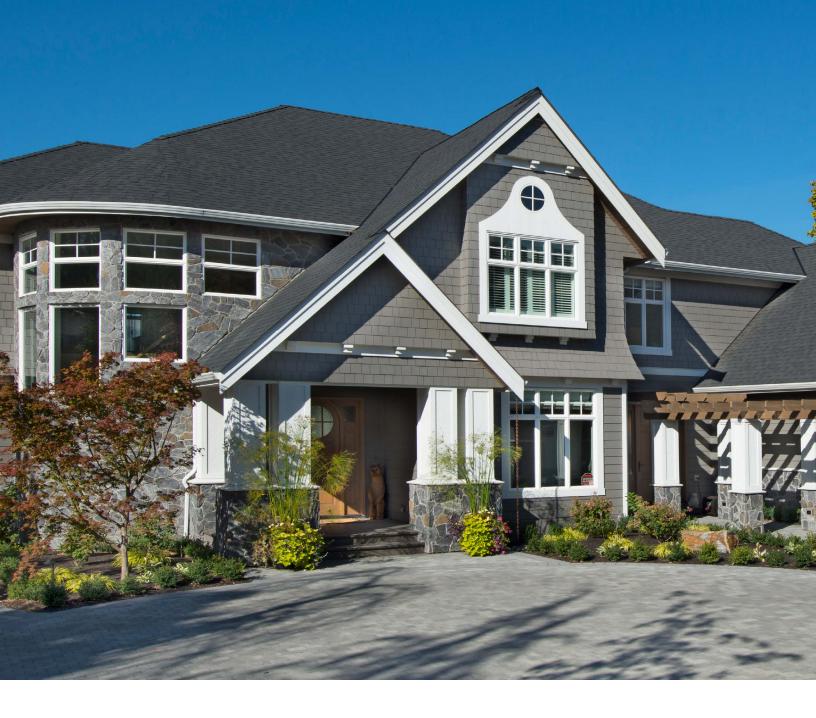

# Pangaea® Natural Stone

### LUXURY VENEER ENGINEERED FOR FLAWLESS INSTALLATION

Pangaea® stones are pre-cut, tooled and trimmed to seamlessly fit together, paving the way for perfect installations. Each pallet comes pre-arranged with an optimal balance of colors and sizes, saving time and money before the first stone is even installed. Stones are available in seven unique patterns, each with multiple color options, ensuring there's an ideal stone style for every project.

Learn more about Pangaea Natural Stone.

PANGAEĂ

high-end stone veneer, Pangaea® is it.