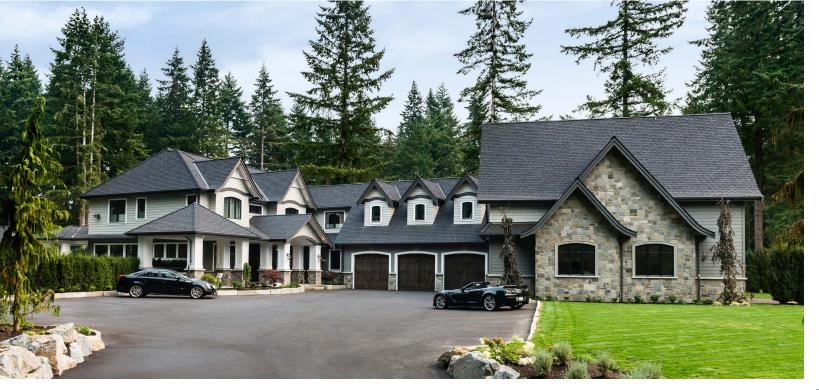

### LUXURY VENEER ENGINEERED FOR FLAWLESS INSTALLATION

Pangaea® stones are pre-cut, tooled and trimmed to seamlessly fit together, paving the way for perfect installations. Each pallet comes pre-arranged with an optimal balance of colors and sizes, saving time and money before the first stone is even installed. Stones are available in seven unique patterns, each with multiple color options, ensuring there's an ideal stone style for every project.

Learn more about Pangaea Natural Stone.

PANGAEĂ

high-end stone veneer, Pangaea® is it.