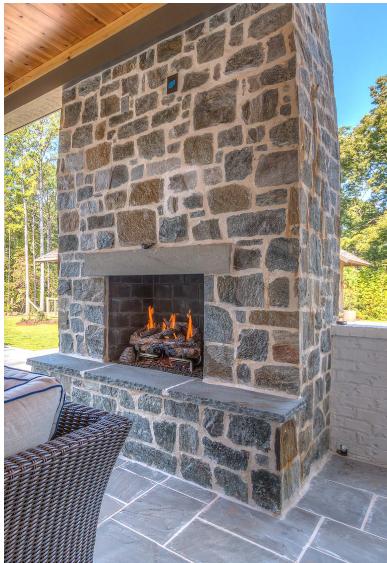

### Isokern<sup>®</sup> Fireplaces & Chimneys ADDING WARMTH, ELEGANCE TO LIVING ROOMS AND OUTDOOR KITCHENS

Made of pumice extracted from Iceland's Mt. Hekla volcano, Isokern®'s high-end modular fireplaces possess remarkable refractive properties that distribute heatback into a room. Isokern® fireplaces often take less than a day to install, with indoor and outdoor models and both wood- and gas-burning options available.