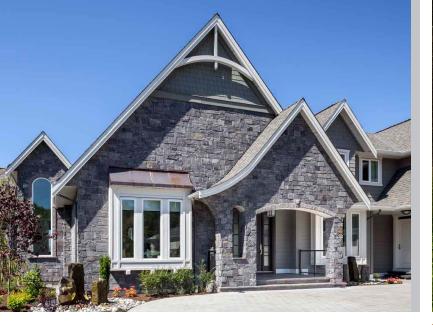

### LUXURY VENEER ENGINEERED FOR FLAWLESS INSTALLATION

Pangaea® stones are pre-cut, tooled and trimmed to seamlessly fit together, paving the way for perfect installations. Each pallet comes pre-arranged with an optimal balance of colors and sizes, saving time and money before the first stone is even installed. Stones are available in seven unique patterns, each with multiple color options, ensuring there's an ideal stone style for every project.

Learn more about Pangaea Natural Stone.

PANGAEĂ

high-end stone veneer, Pangaea® is it.