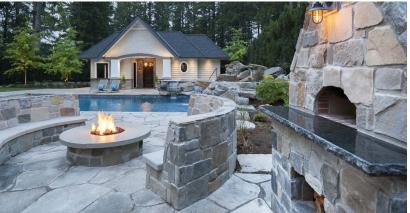

### Isokern<sup>®</sup> Fireplaces & Chimneys ADDING WARMTH, ELEGANCE TO LIVING ROOMS AND OUTDOOR KITCHENS

Made of pumice extracted from Iceland's Mt. Hekla volcano, Isokern®'s high-end modular fireplaces possess remarkable refractive properties that distribute heatback into a room. Isokern® fireplaces often take less than a day to install, with indoor and outdoor models and both wood- and gas-burning options available.

Learn more about Isokern® Fireplaces & Chimneys.