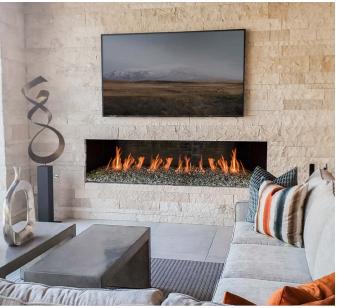

### Isokern<sup>®</sup> Fireplaces & Chimneys ADDING WARMTH, ELEGANCE TO LIVING ROOMS AND OUTDOOR KITCHENS

Made of pumice extracted from Iceland's Mt. Hekla volcano, Isokern®'s high-end modular fireplaces possess remarkable refractive properties that distribute heatback into a room. Isokern® fireplaces often take less than a day to install, with indoor and outdoor models and both wood- and gas-burning options available.