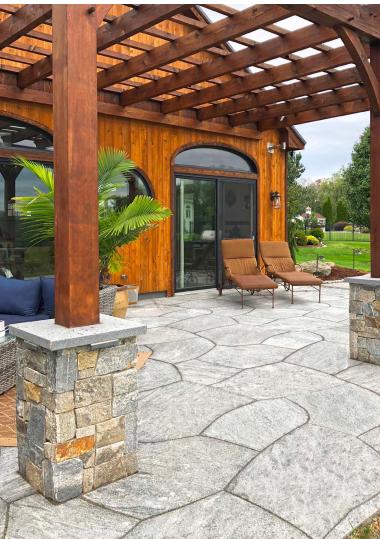

## Aura Natural Landscapes WORLD CLASS STONE AND DESIGN SUPPORT

Aura's deep assortment of granites, sandstones, marbles and other natural stone varieties are available in colors ranging from classic speckled grays to ruddy earth tones, all competitively priced. Its extensive network of suppliers from quarries around the world ensures your orders will be promptly fulfilled, whether for patios, steps, poolside pavers, pebble edging, walkways or other projects.

Learn more about Aura Natural Landscapes.