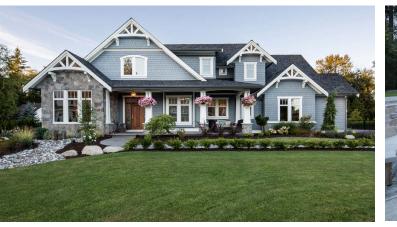

### LUXURY VENEER ENGINEERED FOR FLAWLESS INSTALLATION

Pangaea® stones are pre-cut, tooled and trimmed to seamlessly fit together, paving the way for perfect installations. Each pallet comes pre-arranged with an optimal balance of colors and sizes, saving time and money before the first stone is even installed. Stones are available in seven unique patterns, each with multiple color options, ensuring there's an ideal stone style for every project.

Learn more about Pangaea Natural Stone.

PANGAEĂ

high-end stone veneer, Pangaea® is it.